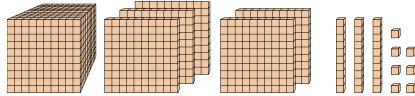

# 1)

What digit is in the ones place in the number above?

What digit is in the tens place in the number above?

What digit is in the hundreds place in the number above?

What digit is in the hundreds place in the number above?