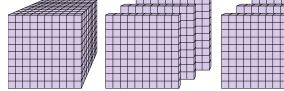

## Solve each problem.

What digit is in the thousands place in the number above?

What digit is in the hundreds place in the number above?

What digit is in the tens place in the number above?

What digit is in the ones place in the number above?