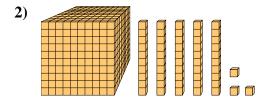

## Solve each problem.

What digit is in the thousands place in the number above?

What digit is in the hundreds place in the number above?

What digit is in the tens place in the number above?

What digit is in the ones place in the number above?