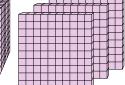

What digit is in the hundreds place in the number above?

What digit is in the ones place in the number above?

What digit is in the tens place in the number above?

Math

What digit is in the ones place in the number above?

What digit is in the tens place in the number above?

What digit is in the thousands place in the number above?

What digit is in the thousands place in the number above?

What digit is in the thousands place in the number above?