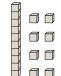

- 1. \_\_\_1
- 2. \_\_\_\_\_\_\_
- 3. **1**
- 0
- 5. **6**
- 6. **3**

What digit is in the tens place in the number above?

What digit is in the tens place in the number above?

What digit is in the hundreds place in the number above?

What digit is in the thousands place in the number above?

What digit is in the ones place in the number above?

What digit is in the hundreds place in the number above?

1

3.

4.

5.

6. \_\_\_\_