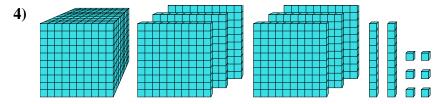

## Solve each problem.

What digit is in the thousands place in the number above?

What digit is in the ones place in the number above?

What digit is in the hundreds place in the number above?

4)

What digit is in the tens place in the number above?

What digit is in the hundreds place in the number above?

**6**)

What digit is in the tens place in the number above?

What digit is in the thousands place in the number above?

What digit is in the ones place in the number above?

What digit is in the hundreds place in the number above?

What digit is in the tens place in the number above?

What digit is in the hundreds place in the number above?

**6**)

What digit is in the tens place in the number above?