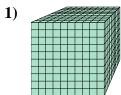

### Solve each problem.

What digit is in the ones place in the number above?

What digit is in the thousands place in the number above?

What digit is in the hundreds place in the number above?

What digit is in the ones place in the number above?

What digit is in the tens place in the number above?

What digit is in the ones place in the number above?

www.CommonCoreSheets.com

What digit is in the ones place in the number above?

What digit is in the thousands place in the number above?

What digit is in the hundreds place in the number above?

What digit is in the ones place in the number above?

What digit is in the tens place in the number above?

Math

What digit is in the ones place in the number above?