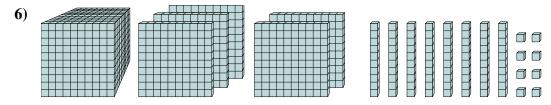

5)

What digit is in the hundreds place in the number above?

**6**)

What digit is in the tens place in the number above?

**Answers** 

5)

What digit is in the hundreds place in the number above?

**6**)

What digit is in the ones place in the number above?

**Answers** 

What digit is in the tens place in the number above?

What digit is in the thousands place in the number above?

What digit is in the ones place in the number above?

What digit is in the thousands place in the number above?

What digit is in the hundreds place in the number above?

**6**)

What digit is in the tens place in the number above?

What digit is in the hundreds place in the number above?

**6**)

What digit is in the tens place in the number above?

<u>Answers</u>

**Answers** 

What digit is in the hundreds place in the number above?

**6**)

What digit is in the tens place in the number above?

What digit is in the thousands place in the number above?

What digit is in the ones place in the number above?

What digit is in the hundreds place in the number above?

What digit is in the tens place in the number above?

What digit is in the hundreds place in the number above?

**6**)

What digit is in the tens place in the number above?