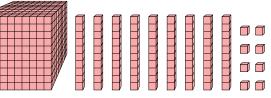

5)

What digit is in the hundreds place in the number above?

**6**)

What digit is in the tens place in the number above?

**Answers** 

5)

What digit is in the hundreds place in the number above?

**6**)

What digit is in the ones place in the number above?

**Answers** 

What digit is in the tens place in the number above?

What digit is in the thousands place in the number above?