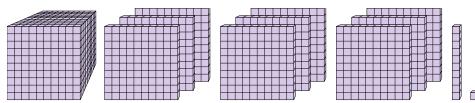

place in the number above?



What digit is in the hundreds place in the number above?

Math







What digit is in the hundreds place in the number above?





What digit is in the hundreds place in the number above?





What digit is in the ones place in the number above?





What digit is in the thousands place in the number above?





What digit is in the hundreds place in the number above?

**6**)



What digit is in the tens place in the number above?

**Answers** 







What digit is in the hundreds place in the number above?





What digit is in the hundreds place in the number above?







What digit is in the ones place in the number above?





What digit is in the thousands place in the number above?





What digit is in the hundreds place in the number above?

**6**)



What digit is in the tens place in the number above?



<u>Answers</u>

**Answers** 



## Solve each problem.





What digit is in the thousands place in the number above?







What digit is in the ones place in the number above?







What digit is in the hundreds place in the number above?

4)



What digit is in the tens place in the number above?





What digit is in the hundreds place in the number above?

**6**)



What digit is in the tens place in the number above?







What digit is in the thousands place in the number above?







What digit is in the ones place in the number above?







What digit is in the hundreds place in the number above?





What digit is in the tens place in the number above?





What digit is in the hundreds place in the number above?

**6*