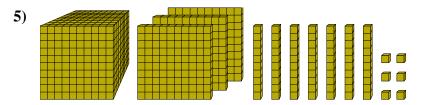

5)

What digit is in the hundreds place in the number above?

**6**)

What digit is in the tens place in the number above?

**Answers** 