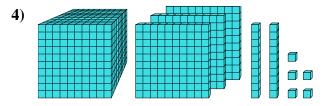

## Solve each problem.

What digit is in the thousands place in the number above?

What digit is in the ones place in the number above?

What digit is in the hundreds place in the number above?

4)

What digit is in the tens place in the number above?