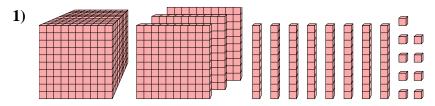

# 1)

What digit is in the ones place in the number above?

What digit is in the tens place in the number above?

What digit is in the hundreds place in the number above?

What digit is in the hundreds place in the number above?