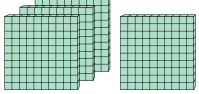

83 | 67 | 50 | 33 |

## Solve each problem.







What digit is in the thousands place in the number above?



What digit is in the hundreds place in the number above?



What digit is in the tens place in the number above?



What digit is in the ones place in the number above?



What digit is in the thousands place in the number above?



What digit is in the hundreds place in the number above?

Math







What digit is in the hundreds place in the number above?





What digit is in the hundreds place in the number above?





What digit is in the ones place in the number above?





What digit is in the thousands place in the number above?





What digit is in the hundreds place in the number above?

**6**)



What digit is in the tens place in the number above?

**Answers** 







What digit is in the hundreds place in the number above?





What digit is in the hundreds place in the number above?







What digit is in the ones place in the number above?





What digit is in the thousands place in the number above?





What digit is in the hundreds place in the number above?

**6**)



What digit is in the tens place in the number above?



<u>Answers</u>

**Answers** 



## Solve each problem.





What digit is in the thousands place in the number above?







What digit is in the ones place in the number above?







What digit is in the hundreds place in the number above?

4)



What digit is in the tens place in the number above?





What digit is in the hundreds place in the number above?

**6**)



What digit is in the tens place in the number abov