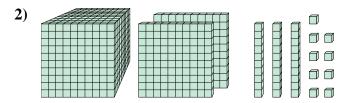

What digit is in the ones place in the number above?

2. \_\_\_\_\_

What digit is in the tens place in the number above?

4. **1** 

What digit is in the ones place in the number above?

**3** 

What digit is in the thousands place in the number above?

5)

What digit is in the hundreds place in the number above?

**6**)

What digit is in the tens place in the number above?

**Answers** 