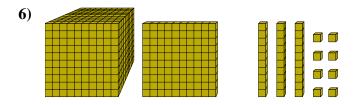

What digit is in the ones place in the number above?

What digit is in the thousands place in the number above?

What digit is in the hundreds place in the number above?

**6**)

What digit is in the tens place in the number above?

What digit is in the hundreds place in the number above?

**6**)

What digit is in the tens place in the number above?

<u>Answers</u>

**Answers** 

What digit is in the hundreds place in the number above?

**6**)

What digit is in the tens place in the number above?

What digit is in the thousands place in the number above?

What digit is in the ones place in the number above?

What digit is in the hundreds place in the number above?

What digit is in the tens place in the number above?

What digit is in the hundreds place in the number above?

**6**)

What digit is in the tens place in the number above?