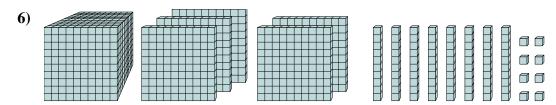

## Solve each problem.

What digit is in the thousands place in the number above?

What digit is in the hundreds place in the number above?

What digit is in the tens place in the number above?

What digit is in the ones place in the number above?

What digit is in the thousands place in the number above?

What digit is in the hundreds place in the number above?

Math

What digit is in the hundreds place in the number above?

What digit is in the hundreds place in the number above?

What digit is in the ones place in the number above?

What digit is in the thousands place in the number above?

What digit is in the hundreds place in the number above?

**6**)

What digit is in the tens place in the number above?

**Answers** 

What digit is in the hundreds place in the number above?

What digit is in the hundreds place in the number above?

What digit is in the ones place in the number above?

What digit is in the thousands place in the number above?