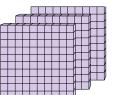

## Solve each problem.

What digit is in the thousands place in the number above?

What digit is in the ones place in the number above?

What digit is in the hundreds place in the number above?

4)

What digit is in the tens place in the number above?