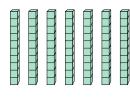

83 | 67 | 50 | 33 |

## Solve each problem.







What digit is in the thousands place in the number above?



What digit is in the hundreds place in the number above?



What digit is in the tens place in the number above?



What digit is in the ones place in the number above?



What digit is in the thousands place in the number above?



What digit is in the hundreds place in the number above?

Math







What digit is in the hundreds place in the number above?





What digit is in the hundreds place in the number above?





What digit is in the ones place in the number above?





What digit is in the thousands place in the number above?





What digit is in the hundreds place in the number above?

**6**)



What digit is in the tens place in the number above?

**Answers** 







What digit is in the hundreds place in the number above?





What digit is in the hundreds place in the number above?







What digit is in the ones place in the number above?





What digit is in the thousands place in the number above?





What digit is in the hundreds place in the number above?

**6**)



What digit is in the tens place in the number above?



<u>Answers</u>

**Answers** 



## Solve each problem.





What digit is in the thousands place in the number above?







What digit is in the ones place in the number above?







What digit is in the hundreds place in the number above?

4)



What digit is in the tens place in the number above?





What digit is in the hundreds place in the number above?

**6**)



What digit is in the tens place in the number above?