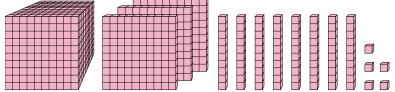

What digit is in the ones place in the number above?



What digit is in the tens place in the number above?



What digit is in the ones place in the number above?



What digit is in the thousands place in the number above?



What digit is in the hundreds place in the number above?



What digit is in the tens place in the number above?

1. \_\_\_\_\_

2

3.

4.

5.

6. \_\_\_\_\_





What digit is in the ones place in the number above?

2. \_\_\_\_\_



What digit is in the tens place in the number above?

4. **1** 





What digit is in the ones place in the number above?

**3** 











What digit is in the thousands place in the number above?

5)



What digit is in the hundreds place in the number above?

**6**)



What digit is in the tens place in the number above?

**Answers** 



### Solve each problem.



What digit is in the ones place in the number above?



What digit is in the thousands place in the number above?



What digit is in the hundreds place in the number above?



What digit is in the ones place in the number above?



What digit is in the tens place in the number above?



What digit is in the ones place in the number above?

www.CommonCor