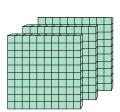

What digit is in the ones place in the number above?

What digit is in the tens place in the number above?

What digit is in the ones place in the number above?

What digit is in the thousands place in the number above?

What digit is in the hundreds place in the number above?

What digit is in the tens place in the number above?

1. \_\_\_\_\_

2

3.

4.

5.

6. \_\_\_\_\_