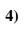

What digit is in the ones place in the number above?

What digit is in the thousands place in the number above?

What digit is in the hundreds place in the number above?

**6**)

What digit is in the tens place in the number above?

**Answers** 

What digit is in the hundreds place in the number above?

What digit is in the hundreds place in the number above?

What digit is in the ones place in the number above?

What digit is in the thousands place in the number above?

What digit is in the hundreds place in the number above?

**6**)

What digit is in the tens place in the number above?

<u>Answers</u>

**Answers** 