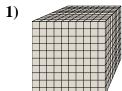

What digit is in the ones place in the number above?

What digit is in the tens place in the number above?

What digit is in the ones place in the number above?

What digit is in the thousands place in the number above?

What digit is in the hundreds place in the number above?

What digit is in the tens place in the number above?

1. \_\_\_\_\_

2

3.

4.

5.

6. \_\_\_\_\_