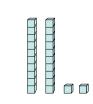

What digit is in the ones place in the number above?

What digit is in the tens place in the number above?

What digit is in the ones place in the number above?

What digit is in the thousands place in the number above?

What digit is in the hundreds place in the number above?

What digit is in the tens place in the number above?

1. \_\_\_\_\_

2

3.

4.

5.

6. \_\_\_\_\_