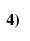

## Solve each problem.

What digit is in the thousands place in the number above?

What digit is in the ones place in the number above?

What digit is in the hundreds place in the number above?

4)

What digit is in the tens place in the number above?