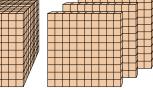

# 1)

What digit is in the ones place in the number above?

What digit is in the tens place in the number above?

What digit is in the hundreds place in the number above?

What digit is in the hundreds place in the number above?