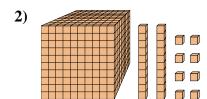

### Solve each problem.

What digit is in the ones place in the number above?

What digit is in the thousands place in the number above?

What digit is in the hundreds place in the number above?

What digit is in the ones place in the number above?

What digit is in the tens place in the number above?

What digit is in the ones place in the number above?

www.CommonCoreSheets.com

What digit is in the ones place in the number above?

What digit is in the thousands place in the number above?