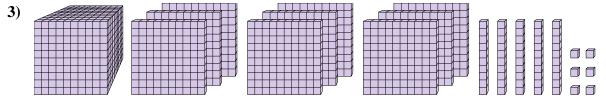

### Solve each problem.

What digit is in the ones place in the number above?

What digit is in the thousands place in the number above?

What digit is in the hundreds place in the number above?

What digit is in the ones place in the number above?

What digit is in the tens place in the number above?

What digit is in the ones place in the number above?

www.CommonCoreSheets.com

What digit is in the ones place in the number above?

What digit is in the thousands place in the number above?