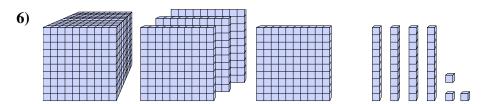

5)

What digit is in the hundreds place in the number above?

**6**)

What digit is in the ones place in the number above?

**Answers** 

What digit is in the tens place in the number above?

What digit is in the thousands place in the number above?