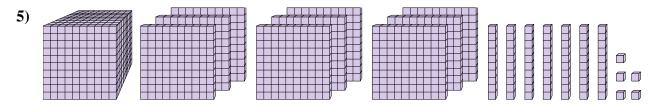

## Solve each problem.

What digit is in the tens place in the number above?

What digit is in the tens place in the number above?

What digit is in the hundreds place in the number above?

What digit is in the thousands place in the number above?