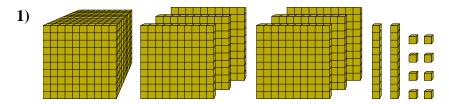

## Solve each problem.

# 1)

What digit is in the ones place in the number above?

What digit is in the tens place in the number above?

What digit is in the hundreds place in the number above?

What digit is in the hundreds place in the number above?