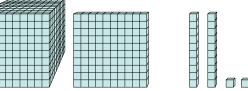

What digit is in the ones place in the number above?

What digit is in the tens place in the number above?

What digit is in the ones place in the number above?

What digit is in the thousands place in the number above?

What digit is in the hundreds place in the number above?

What digit is in the tens place in the number above?

1. \_\_\_\_\_

2

3.

4.

5.

6. \_\_\_\_\_

What digit is in the ones place in the number above?

2. \_\_\_\_\_

What digit is in the tens place in the number above?

4. **1** 

What digit is in the ones place in the number above?

**3** 

What digit is in the thousands place in the number above?