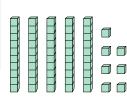

### Solve each problem.

What digit is in the ones place in the number above?

What digit is in the thousands place in the number above?

What digit is in the hundreds place in the number above?

What digit is in the ones place in the number above?

What digit is in the tens place in the number above?

What digit is in the ones place in the number above?

www.CommonCoreSheets.com

What digit is in the ones place in the number above?

What digit is in the thousands place in the number above?