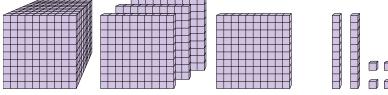

What digit is in the ones place in the number above?

2. \_\_\_\_\_

What digit is in the tens place in the number above?

4. **1** 

What digit is in the ones place in the number above?

**3** 

What digit is in the thousands place in the number above?

5)

What digit is in the hundreds place in the number above?

**6**)

What digit is in the tens place in the number above?

**Answers** 