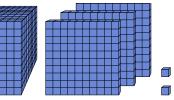

# 1)

What digit is in the ones place in the number above?

What digit is in the tens place in the number above?

What digit is in the hundreds place in the number above?

What digit is in the hundreds place in the number above?