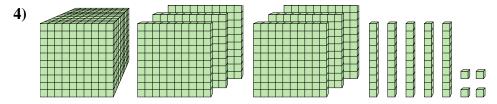

What digit is in the hundreds place in the number above?

What digit is in the ones place in the number above?

What digit is in the tens place in the number above?

Math

What digit is in the ones place in the number above?

What digit is in the tens place in the number above?

What digit is in the thousands place in the number above?

What digit is in the thousands place in the number above?

What digit is in the thousands place in the number above?