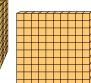

# 1)

What digit is in the ones place in the number above?

What digit is in the tens place in the number above?

What digit is in the hundreds place in the number above?

What digit is in the hundreds place in the number above?