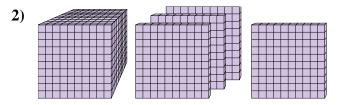

## Solve each problem.

# 1)

What digit is in the ones place in the number above?

What digit is in the tens place in the number above?

What digit is in the hundreds place in the number above?

What digit is in the hundreds place in the number above?