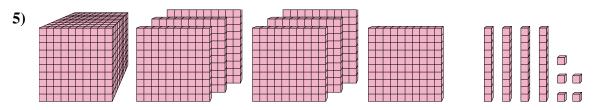

## Solve each problem.

What digit is in the tens place in the number above?

What digit is in the tens place in the number above?

What digit is in the hundreds place in the number above?

What digit is in the thousands place in the number above?