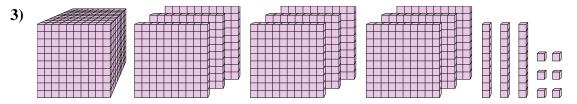

## Solve each problem.

What digit is in the thousands place in the number above?

What digit is in the hundreds place in the number above?

What digit is in the tens place in the number above?

What digit is in the ones place in the number above?