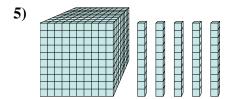

### Solve each problem.

What digit is in the tens place in the number above?

What digit is in the thousands place in the number above?

What digit is in the tens place in the number above?

What digit is in the hundreds place in the number above?

What digit is in the thousands place in the number above?

What digit is in the ones place in the number above?

What digit is in the tens place in the number above?

What digit is in the thousands place in the number above?

What digit is in the tens place in the number above?

What digit is in the hundreds place in the number above?

What digit is in the thousands place in the number above?

What digit is in the ones place in the number above?