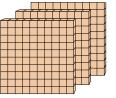

# 1)

What digit is in the ones place in the number above?

What digit is in the tens place in the number above?

What digit is in the hundreds place in the number above?

What digit is in the hundreds place in the number above?