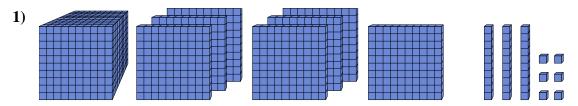

## Solve each problem.

# 1)

What digit is in the ones place in the number above?

What digit is in the tens place in the number above?

What digit is in the hundreds place in the number above?

What digit is in the hundreds place in the number above?

What digit is in the hundreds place in the number above?

What digit is in the thousands place in the number above?

Math

What digit is in the thousands place in the number above?

What digit is in the hundreds place in the number above?

What digit is in the tens place in the number above?

What digit is in the ones place in the number above?

What digit is in the thousands place in the number above?

What digit is in the hundreds place in the number above?