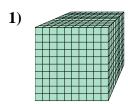

# 1)

What digit is in the ones place in the number above?

What digit is in the tens place in the number above?

What digit is in the hundreds place in the number above?

What digit is in the hundreds place in the number above?