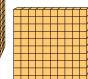

5)

What digit is in the hundreds place in the number above?

**6**)

What digit is in the ones place in the number above?

**Answers** 

What digit is in the tens place in the number above?

What digit is in the thousands place in the number above?

What digit is in the thousands place in the number above?

What digit is in the thousands place in the number above?

What digit is in the hundreds place in the number above?

What digit is in the ones place in the number above?