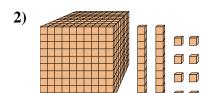

## Solve each problem.

What digit is in the thousands place in the number above?

What digit is in the ones place in the number above?

What digit is in the hundreds place in the number above?

4)

What digit is in the tens place in the number above?