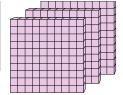

What digit is in the ones place in the number above?

What digit is in the tens place in the number above?

What digit is in the ones place in the number above?

What digit is in the thousands place in the number above?