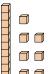

place in the number above?

**Answers** 



### Solve each problem.



What digit is in the ones place in the number above?



What digit is in the thousands place in the number above?



What digit is in the hundreds place in the number above?



What digit is in the ones place in the number above?



What digit is in the tens place in the number above?



What digit is in the ones place in the number above?

www.CommonCoreSheets.com



What digit is in the ones place in the number above?



What digit is in the thousands place in the number above?



What digit is in the hundreds place in the number above?



What digit is in the ones place in the number above?



What digit is in the tens place in the number above?



Math

What digit is in the ones place in the number above?











What digit is in the tens place in the number above?







What digit is in the thousands place in the number above?













What digit is in the thousands place in the number above?





What digit is in the thousands place in the number above?

5)









What digit is in the hundreds place in the number above?

**6**)



What digit is in the ones place in the number above?

**Answers** 













What digit is in the tens place in the number above?



What digit is in the thousands place in the number above?



What digit is in the thousands place in the number above?



What digit is in the thousands place in the number above?



What digit is in the hundreds place in the number above?



What digit is in the ones place in the number above?

**Answers** 

### Solve each pro