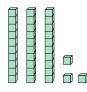

What digit is in the ones place in the number above?

2. \_\_\_\_\_

What digit is in the tens place in the number above?

4. **1** 

What digit is in the ones place in the number above?

**3** 

What digit is in the thousands place in the number above?

5)

What digit is in the hundreds place in the number above?

**6**)

What digit is in the tens place in the number above?

**Answers** 