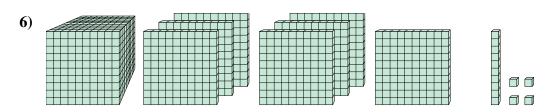

### Solve each problem.

What digit is in the tens place in the number above?

What digit is in the thousands place in the number above?

What digit is in the tens place in the number above?

What digit is in the hundreds place in the number above?