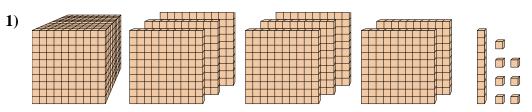

## Solve each problem.

# 1)

What digit is in the ones place in the number above?

What digit is in the tens place in the number above?

What digit is in the hundreds place in the number above?

What digit is in the hundreds place in the number above?