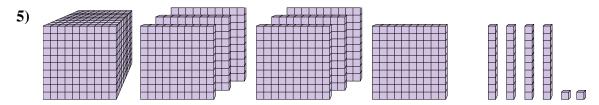

5)

What digit is in the hundreds place in the number above?

**6**)

What digit is in the tens place in the number above?

**Answers** 