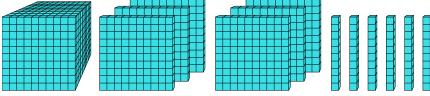

What digit is in the ones place in the number above?

2. \_\_\_\_\_

What digit is in the tens place in the number above?

4. **1** 

What digit is in the ones place in the number above?

**3** 

What digit is in the thousands place in the number above?

5)

What digit is in the hundreds place in the number above?

**6**)

What digit is in the tens place in the number above?

**Answers** 