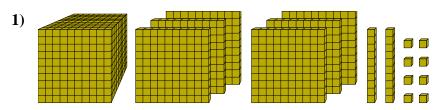

# 1)

What digit is in the ones place in the number above?

What digit is in the tens place in the number above?

What digit is in the hundreds place in the number above?

What digit is in the hundreds place in the number above?