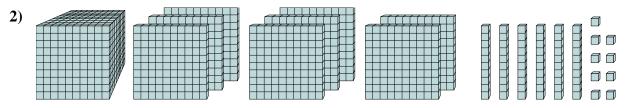

## Solve each problem.

What digit is in the thousands place in the number above?

What digit is in the ones place in the number above?

What digit is in the hundreds place in the number above?

4)

What digit is in the tens place in the number above?