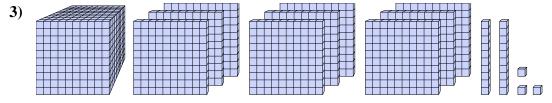

What digit is in the ones place in the number above?

2. \_\_\_\_\_

What digit is in the tens place in the number above?

4. **1** 

What digit is in the ones place in the number above?

**3** 

What digit is in the thousands place in the number above?

5)

What digit is in the hundreds place in the number above?

**6**)

What digit is in the tens place in the number above?

**Answers** 