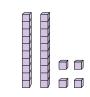

## Solve each problem.

What digit is in the thousands place in the number above?

What digit is in the ones place in the number above?

What digit is in the hundreds place in the number above?

4)

What digit is in the tens place in the number above?

What digit is in the hundreds place in the number above?

**6**)

What digit is in the tens place in the number above?

What digit is in the thousands place in the number above?

What digit is in the ones place in the number above?