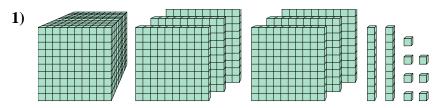

## Solve each problem.

What digit is in the thousands place in the number above?

What digit is in the hundreds place in the number above?

What digit is in the tens place in the number above?

What digit is in the ones place in the number above?