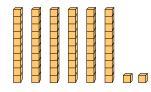

# 1)

What digit is in the ones place in the number above?

What digit is in the tens place in the number above?

What digit is in the hundreds place in the number above?

What digit is in the hundreds place in the number above?