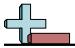

What digit is in the ones place in the number above?

What digit is in the tens place in the number above?

What digit is in the ones place in the number above?

What digit is in the thousands place in the number above?

What digit is in the hundreds place in the number above?

What digit is in the tens place in the number above?

1. \_\_\_\_\_

2

3.

4.

5.

6. \_\_\_\_\_

What digit is in the ones place in the number above?

2. \_\_\_\_\_

What digit is in the tens place in the number above?

4. **1** 

What digit is in the ones place in the number above?

**3** 

What digit is in the thousands place in the number above?