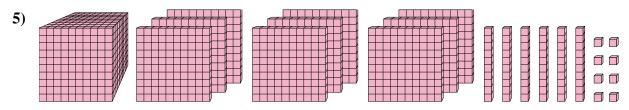

What digit is in the ones place in the number above?

What digit is in the thousands place in the number above?

What digit is in the hundreds place in the number above?

**6**)

What digit is in the tens place in the number above?

What digit is in the hundreds place in the number above?

**6**)

What digit is in the tens place in the number above?

What digit is in the thousands place in the number above?

What digit is in the ones place in the number above?

What digit is in the hundreds place in the number above?

What digit is in the tens place in the number above?

What digit is in the hundreds place in the number above?

**6**)

What digit is in the tens place in the number above?