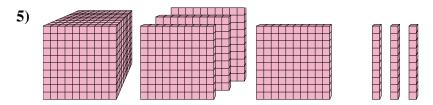

What digit is in the thousands place in the number above?



What digit is in the hundreds place in the number above?



What digit is in the ones place in the number above?

**Answers** 

### Solve each problem.



What digit is in the tens place in the number above?



What digit is in the thousands place in the number above?



What digit is in the tens place in the number above?



What digit is in the hundreds place in the number above?



What digit is in the thousands place in the number above?



What digit is in the ones place in the number above?



What digit is in the tens place in the number above?



What digit is in the thousands place in the number above?



What digit is in the tens place in the number above?



What digit is in the hundreds place in the number above?



What digit is in the thousands place in the number above?



What digit is in the ones place in the number above?

Math



What digit is in the hundreds place in the number above?



What digit is in the tens place in the number above?



What digit is in the ones place in the number above?



What digit is in the ones place in the number above?



What digit is in the ones place in the number above?



What digit is in the thousands place in the number above?

| ш |   |  |  |
|---|---|--|--|
| ш | 1 |  |  |
| ш |   |  |  |
| ш | 1 |  |  |









What digit is in the hundreds place in the number above?



What digit is in the tens place in the number above?



What digit is in the ones place in the number above?



What digit is in the ones place in the number above?



What digit is i