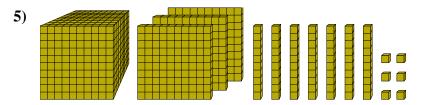

5)

What digit is in the hundreds place in the number above?

**6**)

What digit is in the tens place in the number above?

**Answers** 

5)

What digit is in the hundreds place in the number above?

**6**)

What digit is in the ones place in the number above?

**Answers** 

What digit is in the tens place in the number above?

What digit is in the thousands place in the number above?