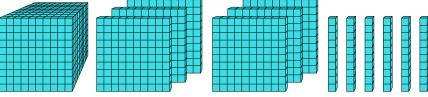

### Solve each problem.

What digit is in the tens place in the number above?

What digit is in the thousands place in the number above?

What digit is in the tens place in the number above?

What digit is in the hundreds place in the number above?

What digit is in the thousands place in the number above?

What digit is in the ones place in the number above?

What digit is in the tens place in the number above?

What digit is in the thousands place in the number above?

What digit is in the tens place in the number above?

What digit is in the hundreds place in the number above?

What digit is in the thousands place in the number above?

What digit is in the ones place in the number above?