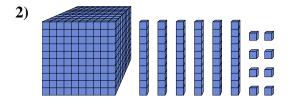

## Solve each problem.

What digit is in the thousands place in the number above?

What digit is in the hundreds place in the number above?

What digit is in the tens place in the number above?

What digit is in the ones place in the number above?