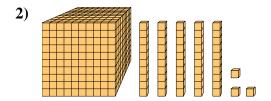

## Solve each problem.

What digit is in the thousands place in the number above?

What digit is in the ones place in the number above?

What digit is in the hundreds place in the number above?

4)

What digit is in the tens place in the number above?