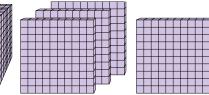

## Solve each problem.

What digit is in the thousands place in the number above?

What digit is in the ones place in the number above?

What digit is in the hundreds place in the number above?

4)

What digit is in the tens place in the number above?