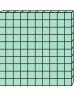

### Solve each problem.

What digit is in the tens place in the number above?

What digit is in the thousands place in the number above?

What digit is in the tens place in the number above?

What digit is in the hundreds place in the number above?

What digit is in the thousands place in the number above?

What digit is in the ones place in the number above?

What digit is in the tens place in the number above?

What digit is in the thousands place in the number above?

What digit is in the tens place in the number above?

What digit is in the hundreds place in the number above?

What digit is in the thousands place in the number above?

What digit is in the ones place in the number above?