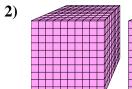

## Solve each problem.

What digit is in the thousands place in the number above?

What digit is in the hundreds place in the number above?

What digit is in the tens place in the number above?

What digit is in the ones place in the number above?

What digit is in the thousands place in the number above?

What digit is in the hundreds place in the number above?

Math

What digit is in the hundreds place in the number above?

What digit is in the hundreds place in the number above?