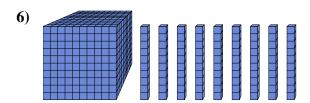

## Solve each problem.

What digit is in the tens place in the number above?

What digit is in the tens place in the number above?

What digit is in the hundreds place in the number above?

What digit is in the thousands place in the number above?