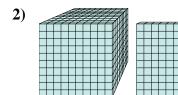

# 1)

What digit is in the ones place in the number above?

What digit is in the tens place in the number above?

What digit is in the hundreds place in the number above?

What digit is in the hundreds place in the number above?