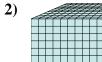

# 1)

What digit is in the ones place in the number above?

What digit is in the tens place in the number above?

What digit is in the hundreds place in the number above?

What digit is in the hundreds place in the number above?

What digit is in the hundreds place in the number above?

What digit is in the thousands place in the number above?

Math

What digit is in the thousands place in the number above?

What digit is in the hundreds place in the number above?

What digit is in the tens place in the number above?

What digit is in the ones place in the number above?

What digit is in the thousands place in the number above?

What digit is in the hundreds place in the number above?