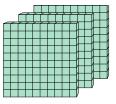

What digit is in the ones place in the number above?

2. \_\_\_\_\_

What digit is in the tens place in the number above?

4. **1** 

What digit is in the ones place in the number above?

**3** 

What digit is in the thousands place in the number above?

5)

What digit is in the hundreds place in the number above?

**6**)

What digit is in the tens place in the number above?

**Answers** 