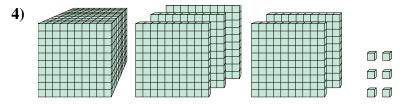

## Solve each problem.

What digit is in the thousands place in the number above?

What digit is in the ones place in the number above?

What digit is in the hundreds place in the number above?

4)

What digit is in the tens place in the number above?