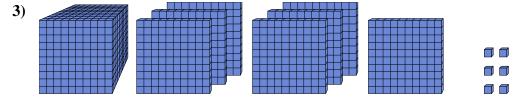

What digit is in the ones place in the number above?

What digit is in the tens place in the number above?

What digit is in the ones place in the number above?

What digit is in the thousands place in the number above?

What digit is in the hundreds place in the number above?

What digit is in the tens place in the number above?

1. \_\_\_\_\_

2

3.

4.

5.

6. \_\_\_\_\_

What digit is in the ones place in the number above?

2. \_\_\_\_\_

What digit is in the tens place in the number above?

4. **1** 

What digit is in the ones place in the number above?

**3** 

What digit is in the thousands place in the number above?

5)

What digit is in the hundreds place in the number above?

**6**)

What digit is in the tens place in the number above?

**Answers** 