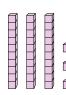

What digit is in the ones place in the number above?

What digit is in the tens place in the number above?

What digit is in the ones place in the number above?

What digit is in the thousands place in the number above?