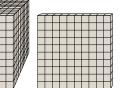

What digit is in the ones place in the number above?

2. \_\_\_\_\_

What digit is in the tens place in the number above?

4. **1** 

What digit is in the ones place in the number above?

**3** 

What digit is in the thousands place in the number above?

5)

What digit is in the hundreds place in the number above?

**6**)

What digit is in the tens place in the number above?

**Answers** 