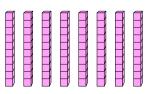

What digit is in the ones place in the number above?

What digit is in the tens place in the number above?

What digit is in the ones place in the number above?

What digit is in the thousands place in the number above?

What digit is in the hundreds place in the number above?

What digit is in the tens place in the number above?

1. \_\_\_\_\_

2

3.

4.

5.

6. \_\_\_\_\_