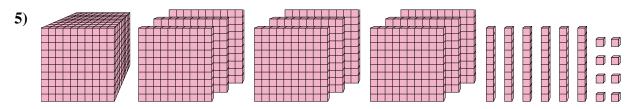

### Solve each problem.

What digit is in the ones place in the number above?

What digit is in the thousands place in the number above?

What digit is in the hundreds place in the number above?

What digit is in the ones place in the number above?

What digit is in the tens place in the number above?

What digit is in the ones place in the number above?

www.CommonCoreSheets.com

What digit is in the ones place in the number above?

What digit is in the thousands place in the number above?

What digit is in the hundreds place in the number above?

What digit is in the ones place in the number above?

What digit is in the tens place in the number above?

Math

What digit is in the ones place in the number above?

What digit is in the tens place in the number above?

What digit is in the thousands place in the number above?

What digit is in the thousands place in the number above?

What digit is in the thousands place in the number above?