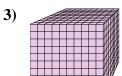

### Solve each problem.

What digit is in the ones place in the number above?

What digit is in the thousands place in the number above?

What digit is in the hundreds place in the number above?

What digit is in the ones place in the number above?

What digit is in the tens place in the number above?

What digit is in the ones place in the number above?

www.CommonCoreSheets.com

What digit is in the ones place in the number above?

What digit is in the thousands place in the number above?