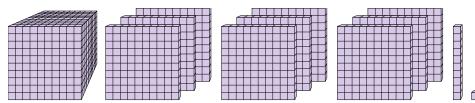

## Solve each problem.

What digit is in the thousands place in the number above?

What digit is in the ones place in the number above?

What digit is in the hundreds place in the number above?

4)

What digit is in the tens place in the number above?

What digit is in the hundreds place in the number above?

**6**)

What digit is in the tens place in the number above?

What digit is in the thousands place in the number above?

What digit is in the ones place in the number above?

What digit is in the hundreds place in the number above?

What digit is in the tens place in the number above?

What digit is in the hundreds place in the number above?

**6**)

What digit is in the tens place in the number above?