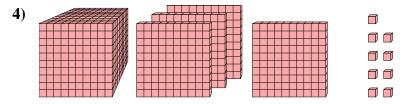

## Solve each problem.

What digit is in the tens place in the number above?

What digit is in the tens place in the number above?

What digit is in the hundreds place in the number above?

What digit is in the thousands place in the number above?