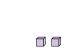

What digit is in the ones place in the number above?

What digit is in the tens place in the number above?

What digit is in the ones place in the number above?

What digit is in the thousands place in the number above?

What digit is in the hundreds place in the number above?

What digit is in the tens place in the number above?

1. \_\_\_\_\_

2

3.

4.

5.

6. \_\_\_\_\_