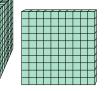

What digit is in the ones place in the number above?

What digit is in the tens place in the number above?

What digit is in the ones place in the number above?

What digit is in the thousands place in the number above?

What digit is in the hundreds place in the number above?

What digit is in the tens place in the number above?

1. \_\_\_\_\_

2

3.

4.

5.

6. \_\_\_\_\_