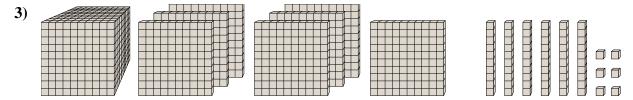

# 1)

What digit is in the ones place in the number above?

What digit is in the tens place in the number above?

What digit is in the hundreds place in the number above?

What digit is in the hundreds place in the number above?