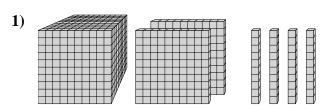

## Solve each problem.

# 1)

What digit is in the ones place in the number above?

What digit is in the tens place in the number above?

What digit is in the hundreds place in the number above?

What digit is in the hundreds place in the number above?

What digit is in the hundreds place in the number above?

What digit is in the thousands place in the number above?

Math

What digit is in the thousands place in the number above?

What digit is in the hundreds place in the number above?