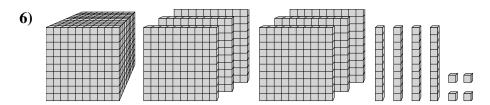

What digit is in the ones place in the number above?

What digit is in the thousands place in the number above?

What digit is in the hundreds place in the number above?

**6**)

What digit is in the tens place in the number above?

What digit is in the hundreds place in the number above?

**6**)

What digit is in the tens place in the number above?

What digit is in the thousands place in the number above?

What digit is in the ones place in the number above?

What digit is in the hundreds place in the number above?

What digit is in the tens place in the number above?

What digit is in the hundreds place in the number above?

**6**)

What digit is in the tens place in the number above?