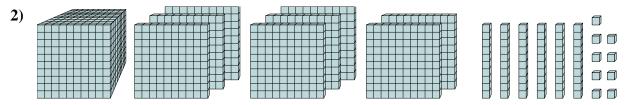

## Solve each problem.

What digit is in the thousands place in the number above?

What digit is in the ones place in the number above?

What digit is in the hundreds place in the number above?

4)

What digit is in the tens place in the number above?