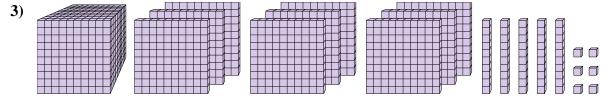

## Solve each problem.

# 1)

What digit is in the ones place in the number above?

What digit is in the tens place in the number above?

What digit is in the hundreds place in the number above?

What digit is in the hundreds place in the number above?