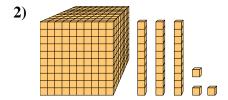

What digit is in the ones place in the number above?

2. \_\_\_\_\_

What digit is in the tens place in the number above?

4. **1** 

What digit is in the ones place in the number above?

**3** 

What digit is in the thousands place in the number above?

5)

What digit is in the hundreds place in the number above?

**6**)

What digit is in the tens place in the number above?

**Answers** 