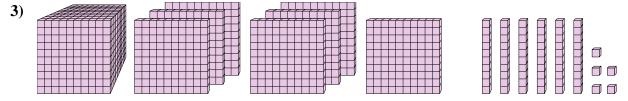

## Solve each problem.

What digit is in the thousands place in the number above?

What digit is in the ones place in the number above?

What digit is in the hundreds place in the number above?

4)

What digit is in the tens place in the number above?