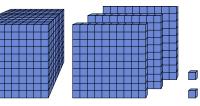

What digit is in the ones place in the number above?

What digit is in the tens place in the number above?

What digit is in the ones place in the number above?

What digit is in the thousands place in the number above?

What digit is in the hundreds place in the number above?

What digit is in the tens place in the number above?

1. \_\_\_\_\_

2

3.

4.

5.

6. \_\_\_\_\_