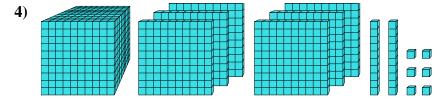

What digit is in the thousands place in the number above?



What digit is in the thousands place in the number above?



What digit is in the hundreds place in the number above?



What digit is in the ones place in the number above?

**Answers** 

### Solve each problem.



What digit is in the tens place in the number above?



What digit is in the thousands place in the number above?



What digit is in the tens place in the number above?



What digit is in the hundreds place in the number above?



What digit is in the thousands place in the number above?



What digit is in the ones place in the number above?



What digit is in the tens place in the number above?



What digit is in the thousands place in the number above?



What digit is in the tens place in the number above?



What digit is in the hundreds place in the number above?



What digit is in the thousands place in the number above?



What digit is in the ones place in the number above?

Math



What digit is in the hundreds place in the number above?



What digit is in the tens place in the number above?



What digit is in the ones place in the number above?



What digit is in the ones place in the number above?



What digit is in the ones place in the number above?



What digit is in the thousands place in the number above?

| ш |   |  |  |
|---|---|--|--|
| ш | 1 |  |  |
| ш |   |  |  |
| ш | 1 |  |  |









What digit is in the hundreds place in the number above?



What digit is in the tens place in the number above?



What digit is in the ones place in the number above?



What digit