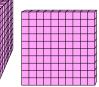

## Solve each problem.

What digit is in the thousands place in the number above?

What digit is in the ones place in the number above?

What digit is in the hundreds place in the number above?

4)

What digit is in the tens place in the number above?

What digit is in the hundreds place in the number above?

**6**)

What digit is in the tens place in the number above?

What digit is in the thousands place in the number above?

What digit is in the ones place in the number above?