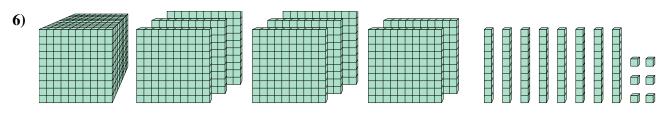

## Solve each problem.

What digit is in the thousands place in the number above?

What digit is in the hundreds place in the number above?

What digit is in the tens place in the number above?

What digit is in the ones place in the number above?

What digit is in the thousands place in the number above?

What digit is in the hundreds place in the number above?

Math

What digit is in the hundreds place in the number above?

What digit is in the hundreds place in the number above?

What digit is in the ones place in the number above?

What digit is in the thousands place in the number above?

What digit is in the hundreds place in the number above?

**6**)

What digit is in the tens place in the number above?

**Answers** 

What digit is in the hundreds place in the number above?

What digit is in the hundreds place in the number above?

What digit is in the ones place in the number above?

What digit is in the thousands place in the number above?