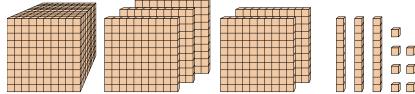

## Solve each problem.

What digit is in the thousands place in the number above?

What digit is in the hundreds place in the number above?

What digit is in the tens place in the number above?

What digit is in the ones place in the number above?

What digit is in the thousands place in the number above?

What digit is in the hundreds place in the number above?

Math

What digit is in the hundreds place in the number above?

What digit is in the hundreds place in the number above?

What digit is in the ones place in the number above?

What digit is in the thousands place in the number above?

What digit is in the hundreds place in the number above?

**6**)

What digit is in the tens place in the number above?