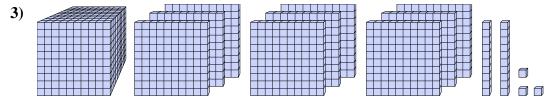

## Solve each problem.

# 1)

What digit is in the ones place in the number above?

What digit is in the tens place in the number above?

What digit is in the hundreds place in the number above?

What digit is in the hundreds place in the number above?