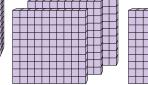

## Solve each problem.

What digit is in the thousands place in the number above?

What digit is in the hundreds place in the number above?

What digit is in the tens place in the number above?

What digit is in the ones place in the number above?

What digit is in the thousands place in the number above?

What digit is in the hundreds place in the number above?

Math

What digit is in the hundreds place in the number above?

What digit is in the hundreds place in the number above?