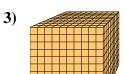

What digit is in the ones place in the number above?

2. \_\_\_\_\_

What digit is in the tens place in the number above?

4. **1** 

What digit is in the ones place in the number above?

**3** 

What digit is in the thousands place in the number above?

5)

What digit is in the hundreds place in the number above?

**6**)

What digit is in the tens place in the number above?

**Answers** 