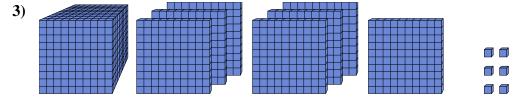

## Solve each problem.

What digit is in the thousands place in the number above?

What digit is in the ones place in the number above?

What digit is in the hundreds place in the number above?

4)

What digit is in the tens place in the number above?