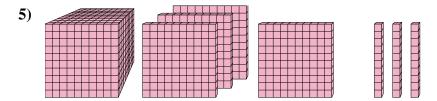

What digit is in the ones place in the number above?

What digit is in the thousands place in the number above?

What digit is in the hundreds place in the number above?

**6**)

What digit is in the tens place in the number above?

**Answers** 

What digit is in the hundreds place in the number above?

What digit is in the hundreds place in the number above?

What digit is in the ones place in the number above?

What digit is in the thousands place in the number above?

What digit is in the hundreds place in the number above?

**6**)

What digit is in the tens place in the number above?

<u>Answers</u>

**Answers** 