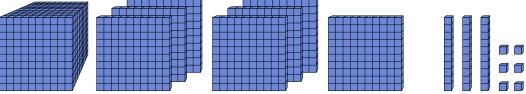

## Solve each problem.

What digit is in the thousands place in the number above?

What digit is in the ones place in the number above?

What digit is in the hundreds place in the number above?

4)

What digit is in the tens place in the number above?

What digit is in the hundreds place in the number above?

**6**)

What digit is in the tens place in the number above?

What digit is in the thousands place in the number above?

What digit is in the ones place in the number above?

What digit is in the hundreds place in the number above?

What digit is in the tens place in the number above?

What digit is in the hundreds place in the number above?

**6**)

What digit is in the tens place in the number above?

- 1. \_\_\_1
- 2. \_\_\_\_\_\_\_
- 3. **1**
- 0
- 5. **6**
- 6. **3**

What digit is in the tens place in the number above?

What digit is in the tens place in the number above?

What digit is in the hundreds place in the number above?