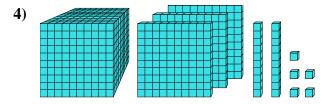

What digit is in the ones place in the number above?

What digit is in the tens place in the number above?

What digit is in the ones place in the number above?

What digit is in the thousands place in the number above?

What digit is in the hundreds place in the number above?

What digit is in the tens place in the number above?

1. \_\_\_\_\_

2

3.

4.

5.

6. \_\_\_\_\_

What digit is in the ones place in the number above?

2. \_\_\_\_\_

What digit is in the tens place in the number above?

4. **1** 

What digit is in the ones place in the number above?

**3** 

What digit is in the thousands place in the number above?

5)

What digit is in the hundreds place in the number above?

**6**)

What digit is in the tens place in the number above?

**Answers** 