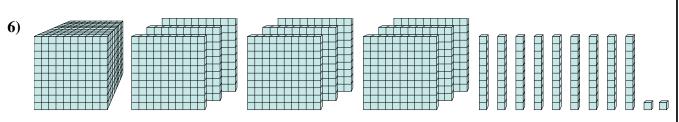

## Solve each problem.

# 1)

What digit is in the ones place in the number above?

What digit is in the tens place in the number above?

What digit is in the hundreds place in the number above?

What digit is in the hundreds place in the number above?