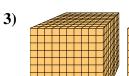

# 1)

What digit is in the ones place in the number above?

What digit is in the tens place in the number above?

What digit is in the hundreds place in the number above?

What digit is in the hundreds place in the number above?