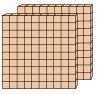

ns place in the number above?

**Answers** 



### Solve each problem.



What digit is in the ones place in the number above?



What digit is in the thousands place in the number above?



What digit is in the hundreds place in the number above?



What digit is in the ones place in the number above?



What digit is in the tens place in the number above?



What digit is in the ones place in the number above?

www.CommonCoreSheets.com



What digit is in the ones place in the number above?



What digit is in the thousands place in the number above?



What digit is in the hundreds place in the number above?



What digit is in the ones place in the number above?



What digit is in the tens place in the number above?



Math

What digit is in the ones place in the number above?











What digit is in the tens place in the number above?







What digit is in the thousands place in the number above?













What digit is in the thousands place in the number above?





What digit is in the thousands place in the number above?

5)









What digit is in the hundreds place in the number above?

**6**)



What digit is in the ones place in the number above?

**Answers** 













What digit is in the tens place in the number above?



What digit is in the thousands place in the number above?



What digit is in the thousands place in the number above?



What digit is in the thousands place in the number above?



What digit is in the hundreds place in the number above?



What digit is in the ones place in the number above?

**Answers** 

### Solve each p