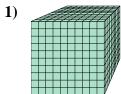

# 1)

What digit is in the ones place in the number above?

What digit is in the tens place in the number above?

What digit is in the hundreds place in the number above?

What digit is in the hundreds place in the number above?