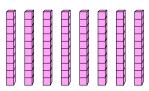

## Solve each problem.

What digit is in the thousands place in the number above?

What digit is in the ones place in the number above?

What digit is in the hundreds place in the number above?

4)

What digit is in the tens place in the number above?