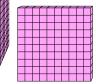

## Solve each problem.

What digit is in the thousands place in the number above?

What digit is in the hundreds place in the number above?

What digit is in the tens place in the number above?

What digit is in the ones place in the number above?