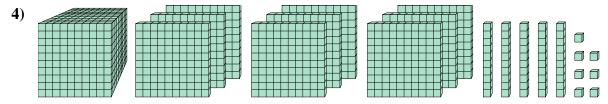

## Solve each problem.

What digit is in the tens place in the number above?

What digit is in the tens place in the number above?

What digit is in the hundreds place in the number above?

What digit is in the thousands place in the number above?