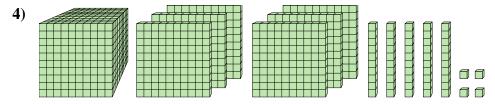

## Solve each problem.

What digit is in the thousands place in the number above?

What digit is in the hundreds place in the number above?

What digit is in the tens place in the number above?

What digit is in the ones place in the number above?