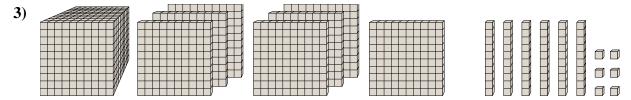

t digit is in the thousands place in the number above?



What digit is in the thousands place in the number above?



What digit is in the thousands place in the number above?



What digit is in the hundreds place in the number above?



What digit is in the ones place in the number above?

**Answers** 

### Solve each problem.



What digit is in the tens place in the number above?



What digit is in the thousands place in the number above?



What digit is in the tens place in the number above?



What digit is in the hundreds place in the number above?



What digit is in the thousands place in the number above?



What digit is in the ones place in the number above?



What digit is in the tens place in the number above?



What digit is in the thousands place in the number above?



What digit is in the tens place in the number above?



What digit is in the hundreds place in the number above?



What digit is in the thousands place in the number above?



What digit is in the ones place in the number above?

Math



What digit is in the hundreds place in the number above?



What digit is in the tens place in the number above?



What digit is in the ones place in the number above?



What digit is in the ones place in the number above?



What digit is in the ones place in the number above?



What digit is in the thousands place in the number above?

| ш |   |  |  |
|---|---|--|--|
| ш | 1 |  |  |
| ш |   |  |  |
| ш | 1 |  |  |









What digit is in the hundreds place in the number above?



What digit is in the tens place in the number above?



What digit