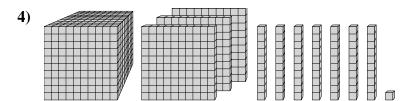

## Solve each problem.

What digit is in the thousands place in the number above?

What digit is in the hundreds place in the number above?

What digit is in the tens place in the number above?

What digit is in the ones place in the number above?

## Solve each problem.

What digit is in the thousands place in the number above?

What digit is in the ones place in the number above?

What digit is in the hundreds place in the number above?

4)

What digit is in the tens place in the number above?