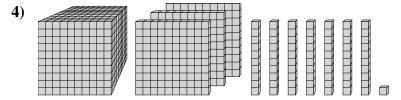

## Solve each problem.

What digit is in the thousands place in the number above?

What digit is in the ones place in the number above?

What digit is in the hundreds place in the number above?

4)

What digit is in the tens place in the number above?