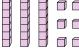

What digit is in the ones place in the number above?

What digit is in the tens place in the number above?

What digit is in the ones place in the number above?

What digit is in the thousands place in the number above?