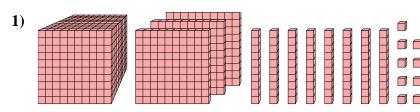

What digit is in the ones place in the number above?

What digit is in the tens place in the number above?

What digit is in the ones place in the number above?

What digit is in the thousands place in the number above?

What digit is in the hundreds place in the number above?

What digit is in the tens place in the number above?

1. \_\_\_\_\_

2

3.

4.

5.

6. \_\_\_\_\_