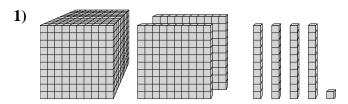

## Solve each problem.

What digit is in the thousands place in the number above?

What digit is in the ones place in the number above?

What digit is in the hundreds place in the number above?

4)

What digit is in the tens place in the number above?