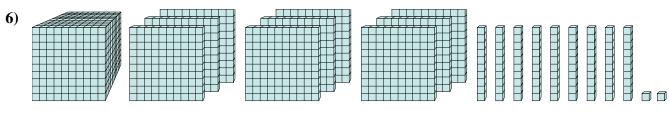

## Solve each problem.

What digit is in the thousands place in the number above?

What digit is in the hundreds place in the number above?

What digit is in the tens place in the number above?

What digit is in the ones place in the number above?

What digit is in the thousands place in the number above?

What digit is in the hundreds place in the number above?

Math

What digit is in the hundreds place in the number above?

What digit is in the hundreds place in the number above?