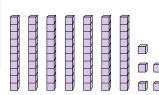

What digit is in the ones place in the number above?

2. \_\_\_\_\_

What digit is in the tens place in the number above?

4. **1** 

What digit is in the ones place in the number above?

**3** 

What digit is in the thousands place in the number above?

- 1. \_\_\_1
- 2. \_\_\_\_\_\_\_
- 3. **1**
- 0
- 5. **6**
- 6. **3**

What digit is in the tens place in the number above?

What digit is in the tens place in the number above?

What digit is in the hundreds place in the number above?