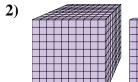

## Solve each problem.

What digit is in the thousands place in the number above?

What digit is in the hundreds place in the number above?

What digit is in the tens place in the number above?

What digit is in the ones place in the number above?