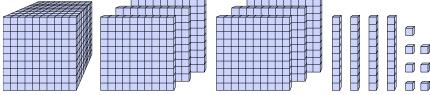

## Solve each problem.

What digit is in the thousands place in the number above?

What digit is in the hundreds place in the number above?

What digit is in the tens place in the number above?

What digit is in the ones place in the number above?

What digit is in the thousands place in the number above?

What digit is in the hundreds place in the number above?

Math

What digit is in the hundreds place in the number above?

What digit is in the hundreds place in the number above?

What digit is in the ones place in the number above?

What digit is in the thousands place in the number above?

What digit is in the hundreds place in the number above?

**6**)

What digit is in the tens place in the number above?

**Answers** 

What digit is in the hundreds place in the number above?

What digit is in the hundreds place in the number above?

What digit is in the ones place in the number above?

What digit is in the thousands place in the number above?