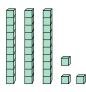

What digit is in the ones place in the number above?

What digit is in the tens place in the number above?

What digit is in the ones place in the number above?

What digit is in the thousands place in the number above?

What digit is in the hundreds place in the number above?

What digit is in the tens place in the number above?

1. \_\_\_\_\_

2

3.

4.

5.

6. \_\_\_\_\_