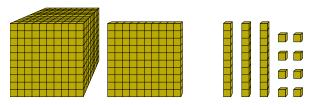

What digit is in the ones place in the number above?



What digit is in the tens place in the number above?



What digit is in the ones place in the number above?



What digit is in the thousands place in the number above?



What digit is in the hundreds place in the number above?



What digit is in the tens place in the number above?

1. \_\_\_\_\_

2

3.

4.

5.

6. \_\_\_\_\_





What digit is in the ones place in the number above?

2. \_\_\_\_\_



What digit is in the tens place in the number above?

4. **1** 





What digit is in the ones place in the number above?

**3** 











What digit is in the thousands place in the number above?

5)



What digit is in the hundreds place in the number above?

**6**)



What digit is in the tens place in the number above?

**Answers** 



### Solve each problem.



What digit is in the ones place in the number above?



What digit is in the thousands place in the number above?



What digit is in the hundreds place in the number above?



What digit is in the ones place in the number above?



What digit is in the tens place in the number above?



What digit is in the ones place in the number above?

www.CommonCoreSheets.com



What digit is in the ones place in the number above?



What digit is in the thousands place in the number above?



What digit is in the hundreds place in the number above?



What digit is in the ones place in the number above?



What digit is in the tens place in the number above?



Math

What digit is in the ones place in