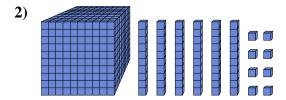

What digit is in the ones place in the number above?

2. \_\_\_\_\_

What digit is in the tens place in the number above?

4. **1** 

What digit is in the ones place in the number above?

**3** 

What digit is in the thousands place in the number above?

5)

What digit is in the hundreds place in the number above?

**6**)

What digit is in the tens place in the number above?

**Answers** 