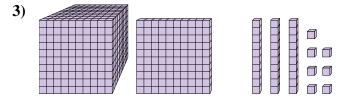

# 1)

What digit is in the ones place in the number above?

What digit is in the tens place in the number above?

What digit is in the hundreds place in the number above?

What digit is in the hundreds place in the number above?