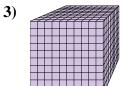

### Solve each problem.

What digit is in the tens place in the number above?

What digit is in the thousands place in the number above?

What digit is in the tens place in the number above?

What digit is in the hundreds place in the number above?

What digit is in the thousands place in the number above?

What digit is in the ones place in the number above?

What digit is in the tens place in the number above?

What digit is in the thousands place in the number above?