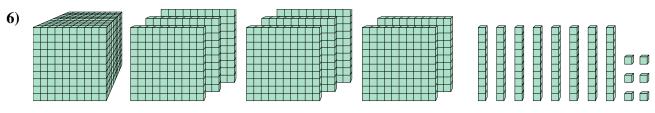

What digit is in the ones place in the number above?

What digit is in the thousands place in the number above?

What digit is in the hundreds place in the number above?

**6**)

What digit is in the tens place in the number above?

What digit is in the hundreds place in the number above?

**6**)

What digit is in the tens place in the number above?

What digit is in the thousands place in the number above?

What digit is in the ones place in the number above?

What digit is in the hundreds place in the number above?

What digit is in the tens place in the number above?

What digit is in the hundreds place in the number above?

**6**)

What digit is in the tens place in the number above?