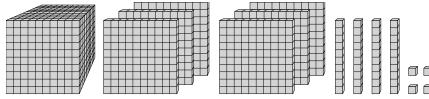

What digit is in the thousands place in the number above?

What digit is in the ones place in the number above?

What digit is in the hundreds place in the number above?

1

3.

4.

5.

6. \_\_\_\_