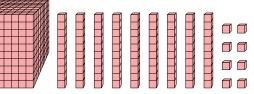

What digit is in the ones place in the number above?

What digit is in the tens place in the number above?

What digit is in the ones place in the number above?

What digit is in the thousands place in the number above?

What digit is in the hundreds place in the number above?

What digit is in the tens place in the number above?

1. \_\_\_\_\_

2

3.

4.

5.

6. \_\_\_\_\_

What digit is in the ones place in the number above?

2. \_\_\_\_\_

What digit is in the tens place in the number above?

4. **1** 

What digit is in the ones place in the number above?

**3** 

What digit is in the thousands place in the number above?

5)

What digit is in the hundreds place in the number above?

**6**)

What digit is in the tens place in the number above?

**Answers** 