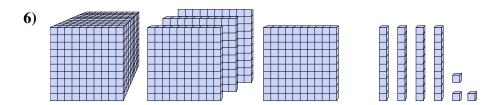

What digit is in the ones place in the number above?

What digit is in the thousands place in the number above?

What digit is in the hundreds place in the number above?

**6**)

What digit is in the tens place in the number above?

What digit is in the hundreds place in the number above?

**6**)

What digit is in the tens place in the number above?

<u>Answers</u>

**Answers** 

What digit is in the hundreds place in the number above?

**6**)

What digit is in the tens place in the number above?

What digit is in the thousands place in the number above?

What digit is in the ones place in the number above?

What digit is in the hundreds place in the number above?

What digit is in the tens place in the number above?

What digit is in the hundreds place in the number above?

**6**)

What digit is in the tens place in the number above?