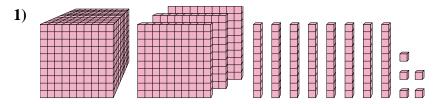

## Solve each problem.

# 1)

What digit is in the ones place in the number above?

What digit is in the tens place in the number above?

What digit is in the hundreds place in the number above?

What digit is in the hundreds place in the number above?