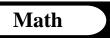

## Solve each problem.

# 1)

What digit is in the ones place in the number above?

What digit is in the tens place in the number above?

What digit is in the hundreds place in the number above?

What digit is in the hundreds place in the number above?