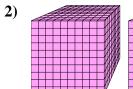

## Solve each problem.

# 1)

What digit is in the ones place in the number above?

What digit is in the tens place in the number above?

What digit is in the hundreds place in the number above?

What digit is in the hundreds place in the number above?