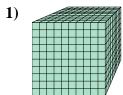

# 1)

What digit is in the ones place in the number above?

What digit is in the tens place in the number above?

What digit is in the hundreds place in the number above?

What digit is in the hundreds place in the number above?