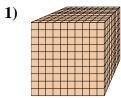

# 1)

What digit is in the ones place in the number above?

What digit is in the tens place in the number above?

What digit is in the hundreds place in the number above?

What digit is in the hundreds place in the number above?