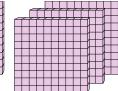

What digit is in the thousands place in the number above?

What digit is in the thousands place in the number above?

What digit is in the hundreds place in the number above?

What digit is in the ones place in the number above?

What digit is in the thousands place in the number above?

What digit is in the ones place in the number above?

What digit is in the tens place in the number above?

What digit is in the thousands place in the number above?