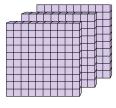

## Solve each problem.

What digit is in the tens place in the number above?

What digit is in the tens place in the number above?

What digit is in the hundreds place in the number above?

What digit is in the thousands place in the number above?