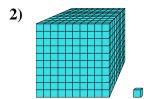

## Solve each problem.

What digit is in the thousands place in the number above?

What digit is in the hundreds place in the number above?

What digit is in the tens place in the number above?

What digit is in the ones place in the number above?