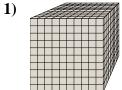

# 1)

What digit is in the ones place in the number above?

What digit is in the tens place in the number above?

What digit is in the hundreds place in the number above?

What digit is in the hundreds place in the number above?