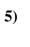

What digit is in the ones place in the number above?

What digit is in the tens place in the number above?

What digit is in the ones place in the number above?

What digit is in the thousands place in the number above?

What digit is in the hundreds place in the number above?

What digit is in the tens place in the number above?

1. \_\_\_\_\_

2

3.

4.

5.

6. \_\_\_\_\_