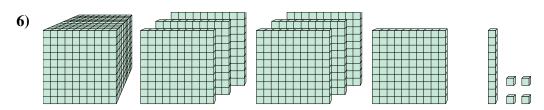

What digit is in the ones place in the number above?

What digit is in the thousands place in the number above?

What digit is in the hundreds place in the number above?

**6**)

What digit is in the tens place in the number above?