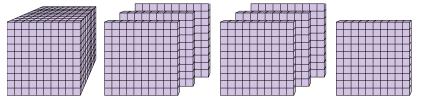

What digit is in the hundreds place in the number above?

What digit is in the ones place in the number above?

What digit is in the tens place in the number above?

Math

What digit is in the ones place in the number above?

What digit is in the tens place in the number above?

What digit is in the thousands place in the number above?

What digit is in the thousands place in the number above?

What digit is in the thousands place in the number above?