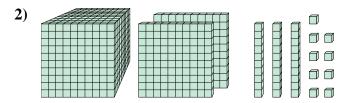

## Solve each problem.

What digit is in the thousands place in the number above?

What digit is in the hundreds place in the number above?

What digit is in the tens place in the number above?

What digit is in the ones place in the number above?

What digit is in the thousands place in the number above?

What digit is in the hundreds place in the number above?

Math

What digit is in the hundreds place in the number above?

What digit is in the hundreds place in the number above?

What digit is in the ones place in the number above?

What digit is in the thousands place in the number above?

What digit is in the hundreds place in the number above?

**6**)

What digit is in the tens place in the number above?

**Answers** 

What digit is in the hundreds place in the number above?

What digit is in the hundreds place in the number above?

What digit is in the ones place in the number above?

What digit is in the thousands place in the number above?