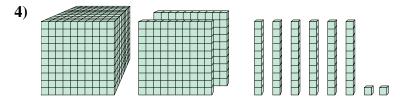

## Solve each problem.

What digit is in the tens place in the number above?

What digit is in the tens place in the number above?

What digit is in the hundreds place in the number above?

What digit is in the thousands place in the number above?