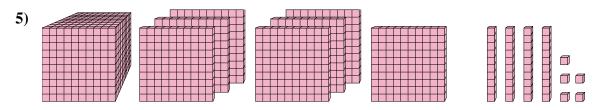

What digit is in the hundreds place in the number above?

**6**)

What digit is in the tens place in the number above?

What digit is in the thousands place in the number above?

What digit is in the ones place in the number above?

What digit is in the hundreds place in the number above?

What digit is in the tens place in the number above?

What digit is in the hundreds place in the number above?

**6**)

What digit is in the tens place in the number above?