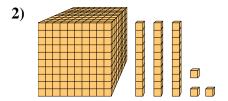

## Solve each problem.

What digit is in the thousands place in the number above?

What digit is in the hundreds place in the number above?

What digit is in the tens place in the number above?

What digit is in the ones place in the number above?