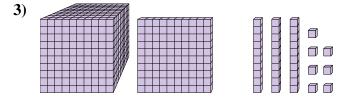

## Solve each problem.

What digit is in the thousands place in the number above?

What digit is in the ones place in the number above?

What digit is in the hundreds place in the number above?

4)

What digit is in the tens place in the number above?

What digit is in the hundreds place in the number above?

**6**)

What digit is in the tens place in the number above?

What digit is in the thousands place in the number above?

What digit is in the ones place in the number above?

What digit is in the hundreds place in the number above?

What digit is in the tens place in the number above?

What digit is in the hundreds place in the number above?

**6**)

What digit is in the tens place in the number above?

- 1. \_\_\_1
- 2. \_\_\_\_\_\_\_
- 3. **1**
- 0
- 5. **6**
- 6. **3**

What digit is in the tens place in the number above?

What digit is in the tens place in the number above?

What digit is in the hundreds place in the number above?