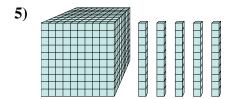

5)

What digit is in the hundreds place in the number above?

**6**)

What digit is in the tens place in the number above?

**Answers** 

5)

What digit is in the hundreds place in the number above?

**6**)

What digit is in the ones place in the number above?

**Answers** 

What digit is in the tens place in the number above?

What digit is in the thousands place in the number above?

What digit is in the ones place in the number above?

What digit is in the thousands place in the number above?

What digit is in the hundreds place in the number above?

**6**)

What digit is in the tens place in the number above?

What digit is in the hundreds place in the number above?

**6**)

What digit is in the tens place in the number above?

What digit is in the thousands place in the number above?

What digit is in the ones place in the number above?

What digit is in the hundreds place in the number above?

What digit is in the tens place in the number above?

What digit is in the hundreds place in the number above?

**6**)

What digit is in the tens place in the number above?