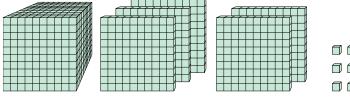

digit is in the hundreds place in the number above?



What digit is in the ones place in the number above?



What digit is in the tens place in the number above?



What digit is in the ones place in the number above?

www.CommonCoreSheets.com



What digit is in the ones place in the number above?



What digit is in the thousands place in the number above?



What digit is in the hundreds place in the number above?



What digit is in the ones place in the number above?



What digit is in the tens place in the number above?



Math

What digit is in the ones place in the number above?











What digit is in the tens place in the number above?







What digit is in the thousands place in the number above?













What digit is in the thousands place in the number above?





What digit is in the thousands place in the number above?

5)









What digit is in the hundreds place in the number above?

**6**)



What digit is in the ones place in the number above?

**Answers** 













What digit is in the tens place in the number above?



What digit is in the thousands place in the number above?



What digit is in the thousands place in the number above?



What digit is in the thousands place in the number above?



What digit is in the hundreds place in the number above?



What digit is in the ones place in the number above?

**Answers** 

### Solve each problem.



What digit is in the tens place in the number above?



What digit is in the thousands place in the number above?



What digit is in the tens place in the number above?



What digit i