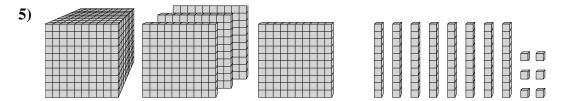

## Solve each problem.

What digit is in the thousands place in the number above?

What digit is in the ones place in the number above?

What digit is in the hundreds place in the number above?

4)

What digit is in the tens place in the number above?