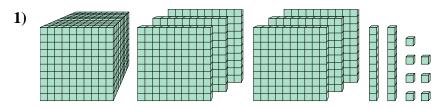

## Solve each problem.

What digit is in the thousands place in the number above?

What digit is in the hundreds place in the number above?

What digit is in the tens place in the number above?

What digit is in the ones place in the number above?