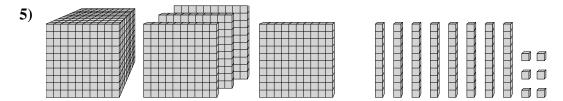

5)

What digit is in the hundreds place in the number above?

**6**)

What digit is in the tens place in the number above?

**Answers** 